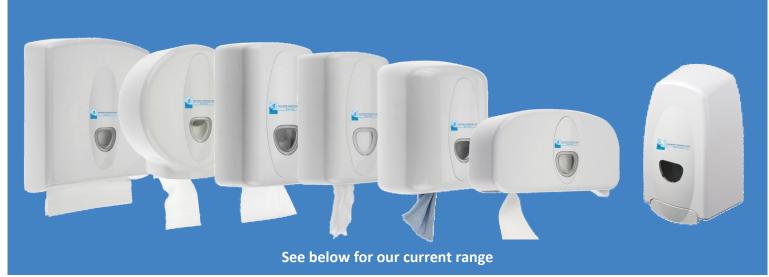

### **Toilet Roll Dispensers**

Corematic Coreless

## **Jumbo Toilet Roll Dispensers**

Micro Mini Jumbo Mini Jumbo Mini Jumbo Stub Roll Jumbo

#### **Toilet Tissue Dispensers**

Bulk Toilet Tissue Large Centre Feed

#### **Wet Wipe Dispenser**

Mini Wet Wipe Large Wet Wipe

### **Paper Towel Dispensers**

Large Paper Towel
Small Paper Towel
Mini Centre Feed
Standard Centre Feed
One Sheet Centre Feed
Auto-cut Roll Towel