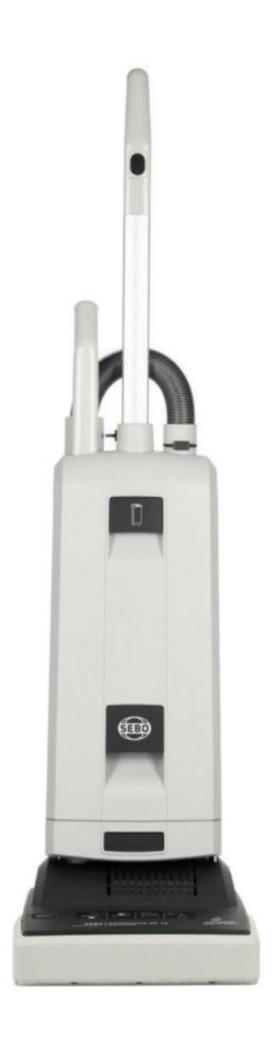

## Sebo XP10

## **DESCRIPTION**

The SEBO AUTOMATIC XP 10 is the intelligent all-rounder for any type of floor. The brush automatically sets to the optimum height for your floor whether it's hard floor or carpet. The low handle weight assures easy vacuuming and the maintenance of the machine is quick and easy - so you can continue with the cleaning. The telescopic tube and tools are conveniently located and ready for instant use.

The SEBO AUTOMATIC XP 10 can even work when completely flat. With their low-profile design, they make it easy to clean under furniture.